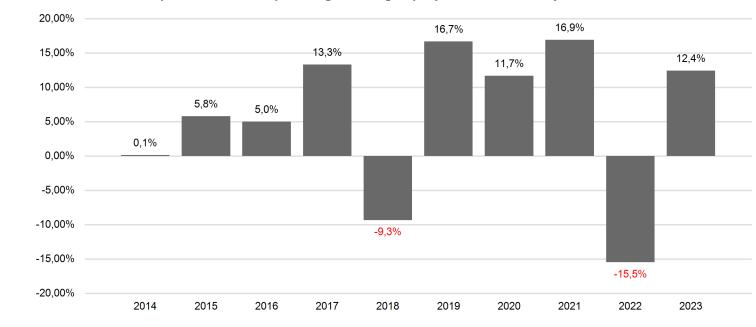

## **Past Performance**

This chart shows the fund's performance as the percentage loss or gain per year over the last 10 years.

Past performance is not a reliable indicator of future performance. Markets could develop very differently in the future. It can help you to assess how the fund has been managed in the past.

Performance is shown after deduction of ongoing charges. Any entry and exit charges are excluded from the calculation.

The unit class was established in 2003.

Performance was calculated in EUR.

Copies of the prospectus (including the management regulations), the "Key Information Document" as well as the annual and semi-annual reports can be obtained free of charge from the Swiss representative FIRST INDEPENDENT FUND SERVICES LTD., Feldeggstrasse 12, CH-8008 Zurich. The paying agent in Switzerland is NPB New Private Bank Ltd, Limmatquai 1, 8001 Zurich.